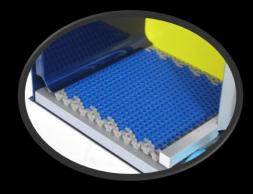

#### Description:

Ultra-Guard a must for any lead edge feeder! The benefit is twofold: First, the system follows the Side Guides during setup and covers the outboard exposed wheel treads. Secondly, it closes the nip point at the toe guard. Used properly, it guards against unwanted items getting caught up in the feed wheels and feed roll.

#### Features:

 Retractable Ultra-Guard Chain
Follows side guide during set-up "requires no additional set-up time".
Protects against un-wanted items getting in feed wheels and feed roll nip
Comes in "kit" form easily installed by plant maintenance personal.

#### **Components:**

- (2) Ultra-Guard Cassettes
- (2) Flexable Ultra-Guard "Chain"
- (2) Side Guide Mounting Brackets
- (2) Retractable Chain Tensioners

<u>www.Hard-Corr.com</u> Contact@Hard-Corr.com

443-834-9916 Mark Engelskirch 443-487-1553 Joseph Eichelman