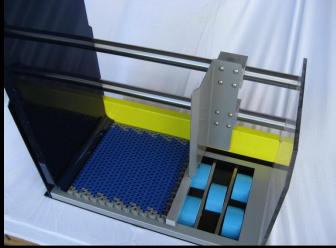

#### Description:

Ultra-Guard a must for any lead edge feeder! The benefit is twofold: First, the system follows the Side Guides during setup and covers the outboard exposed wheel treads. Secondly, it closes the nip point at the toe guard. Used properly, it guards against unwanted items getting caught up in the feed wheels and feed roll.

#### Features:

 Retractable Ultra-Guard Chain
Follows side guide during set-up "requires no additional set-up time".
Protects against un-wanted items getting in feed wheels and feed roll nip
Comes in "kit" form easily installed by plant maintenance personal.

#### **Components:**

- (2) Ultra-Guard Cassettes
- (2) Flexable Ultra-Guard "Chain"
- (2) Side Guide Mounting Brackets
- (2) Retractable Chain Tensioners

<u>www.Hard-Corr.com</u> Contact@Hard-Corr.com

443-834-9916 Mark Engelskirch 443-487-1553 Joseph Eichelman